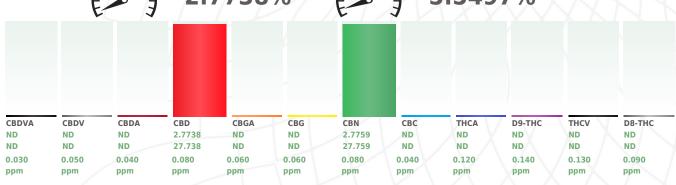

Mycotoxins

NOT TESTED

Water Activity

Moisture

NOT TESTED

**PASSED** 

**Potency** 

**Total Cannabinoids** 5.5497%