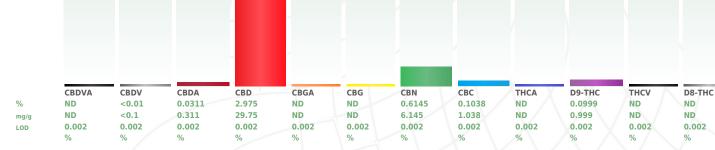

## **Potency**

Total CBD 3.0022%

Total Cannabinoids 3.8204%

This report shall not be reproduced, unless in its entirety, without written approval from Certified Laboratories/Labstat. This report is a Certified Laboratories/Labstat certification. The results relate only to the material or product analyzed. Test results are confidential unless explicitly awaied. Void after 1 year from test end date. Cannabinoid content of batch material may vary depending on sampling error. Some testing may be performed at Blue Bonnet Labs (DEA#RP0607436). ND=Not Detected, NA=Not Analyzed, ppm=Parts Per Million, ppb=Parts Per Billion. Limit of Detection (LoD) and Limit of Quantitation (LoQ) are terms used to describe the smallest concentration that can be reliably measured by an analytical procedure. RPD=Reproducibility of two measurements. Action Levels are State determined thresholds variable based on uncertainty of measurement (UM) for the analyte. The UM error is available from the lab upon request. The "Decision Rule" for the pass/fail does not include the UM. The limits are based on F.S. Rule 64-4.310.