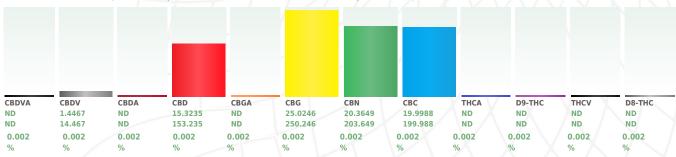

Water Activity

Moisture

**PASSED** 

**Potency** 

15.3235%

**Total Cannabinoids** 

82.1585%

This report shall not be reproduced, unless in its entirety, without written approval from Certified Laboratories/Labstat. This report is a Certified Laboratories/Labstat certification. The results relate only to the material or product analyzed. Test results are confidential unless explicitly waived. Void after 1 year from test end date. Cannabinoid content of batch material may vary depending on sampling error. Some testing may be performed at Blue Bonnet Labs (DEA#RP0607436). ND=Not Detected, NA=Not Analyzed, ppm=Parts Per Million, ppb=Parts Per Billion. Limit of Detection (LoD) and Limit Of Quantitation (LoQ) are terms used to describe the smallest concentration that can be reliably measured by an analytical procedure. RPD=Reproducibility of two measurements. Action Levels are State determined thresholds variable based on uncertainty of measurement (UM) for the analyte. The UM error is available from the lab upon request. The "Decision Rule" for the pass/fail does not include the UM. The limits are based on F.S. Rule 64-4.310.